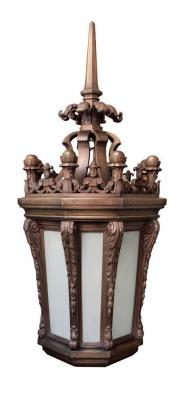

## **Large Plinth Light**

UA0314 EL

\$38,500 Green Patina, Brown Patina, Antique Brass\*

\$42,500 Polished Brass\*

Powder Coated Colors\* - Call for pricing

\*

Custom fixture not returnable

Notes: Finishes are over a rough casting.

Medium Base  $100w \times 3$ 

Note: Consider using an LED.

Listed for use in WET environments

Options: Four different types of flat glass are available.

Please specify Frosted, Seeded, Frosted Seeded, or Opal.

\$85ea Replacement Glass [8×]

UA5565 RG