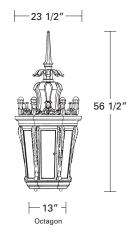

## **Large Plinth Light**

UA0314 EL

\$38,500 Green Patina, Brown Patina, Antique Brass\*

\$42,500 Polished Brass\*

Powder Coated Colors\* - Call for pricing

\*

Custom fixture not returnable

Notes: Finishes are over a rough casting.

Medium Base  $100w \times 3$ 

Note: Consider using an LED.

Listed for use in WET environments

Options: Four different types of flat glass are available.

Please specify Frosted, Seeded, Frosted Seeded, or Opal.

\$85ea Replacement Glass [8×]

UA5565 RG